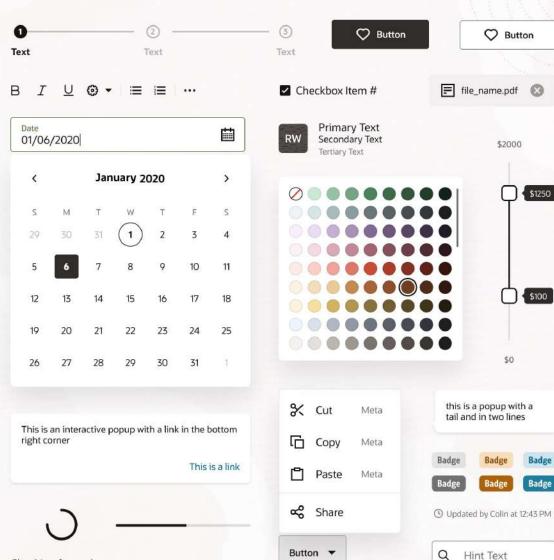

# 500+ Components

An extensive library of components and assets

trenu adorsence alt

Input Text

See the set of the set

used input text

<del>ଧ</del>-

<