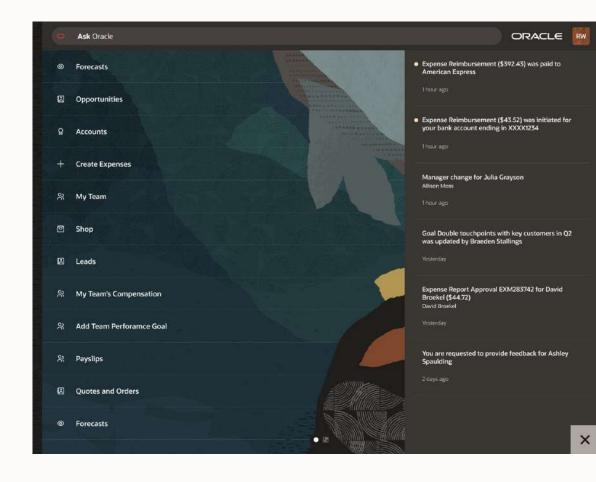

## Use your words

A universal powerful search and conversation interface lets you find the information you need and perform tasks as easily as you have conversations. Even use your voice.

Shown: Ask Oracle homepage with conversational search

| <b>O Ask</b> "How much PTO do I have left?" |         | OI4.                                                                                             |
|---------------------------------------------|---------|--------------------------------------------------------------------------------------------------|
| 읬 Forecasts                                 |         | Notifications                                                                                    |
| ぷ Opportunities                             | Millin. | <ul> <li>Expense Reimbursement (\$392.43) was<br/>American Express</li> <li>Dismiss</li> </ul>   |
| ි Accounts                                  |         | <ul> <li>Expense Reimbursement (\$43.52) was<br/>your bank account ending in XXXX1234</li> </ul> |
| + Create Expenses                           |         | Dismiss                                                                                          |
| 🖏 My Team                                   |         | Manager change for Julia Grayson<br>Allison Moss<br>Approve                                      |
| 은 Territories                               |         | Goal Double touchpoints with key cust<br>was updated by Braeden Stallings                        |
| ට දි Shop                                   |         | Dismiss                                                                                          |
| + Leads                                     | allin   | Expense Report Approval EXM283742 f<br>Broekel (\$44.72)<br>David Broekel                        |
| + My Team's Compensation                    |         | Approve                                                                                          |
| 🔯 Add Team Perforamce Goal                  |         | You are requested to provide feedback<br>Spaulding<br>Dismiss                                    |
| ② Payslips                                  |         |                                                                                                  |
| Quotes and Orders                           |         |                                                                                                  |
| + Forecasts                                 | . illi  |                                                                                                  |