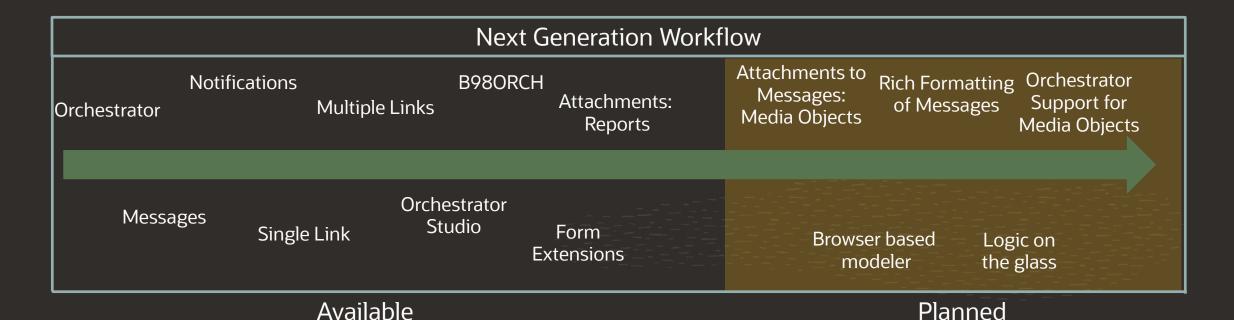

## **Evolving to Next Generation Workflow**

Rapid time to value by empowering business analysts

- Enable creativity at the "point of process" for rapid time to value.
- Improve operational efficiencies
- Reduce the technical requirements and skill set required to build automated processes

# Low Code / No Code

- ✓ No specialization needed, very easy to learn
- ✓ Less code to write, helps innovate faster
- ✓ Rapid delivery, Acceleration of speed to market
- ✓ Address business requirements with minimal cost
- ✓ Attract and retain top talent with innovative culture