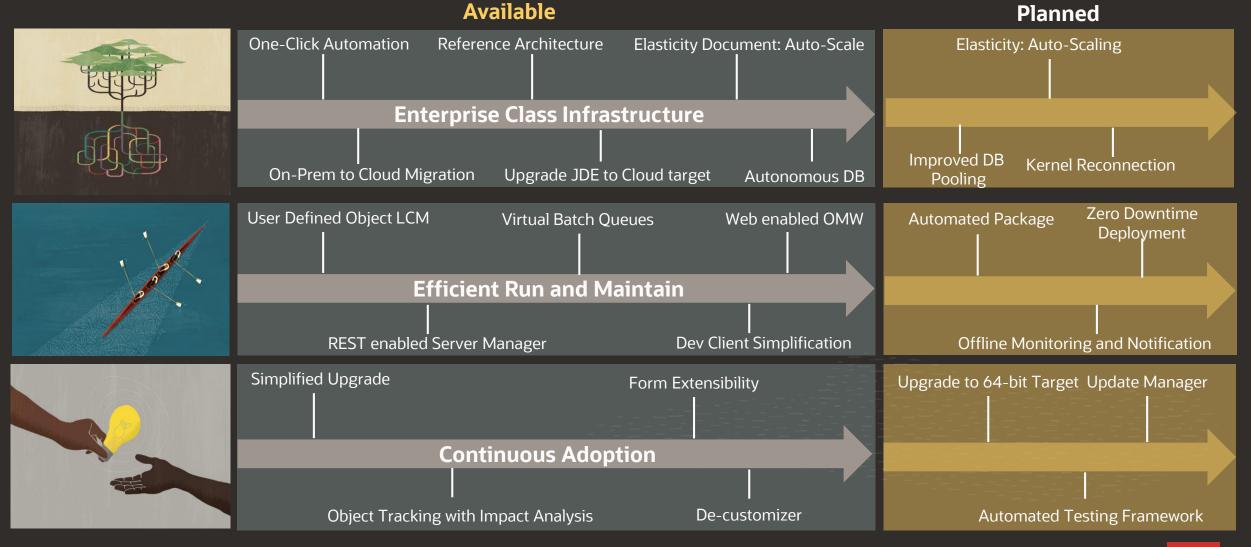

#### System Automation

- Efficient Run and Maintain
- Enterprise Class Infrastructure
- Continuous Innovation

#### **Enterprise Class Infrastructure**

Enterprise Class infrastructure at a lower cost than On-Premises

#### **Efficient** Run and Maintain

Automate common IT activities to deliver the highest quality of service

#### **Continuous Adoption**

Easily stay current to leverage new capabilities to transform business processes

Available Planned