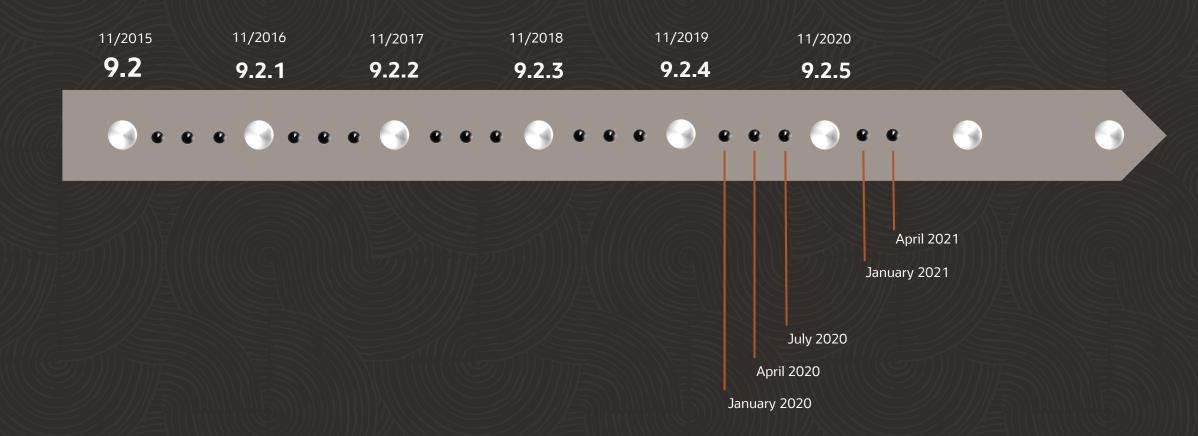

### The State of JD Edwards

Strong Customer Adoption Driven by Continued Investment and Long-Term Support

1000's of JDE Customers 650+

JDE
Orchestrator
Customers

670+
New features delivered in 9.2

2032

Release 9.2 Support through at least

650+
Customers
surrounding
JDE with Oracle
SaaS

87%

OCI growth from JDE install base year over year

Partnership that nurtures Customer Success

Continuous Product Innovation