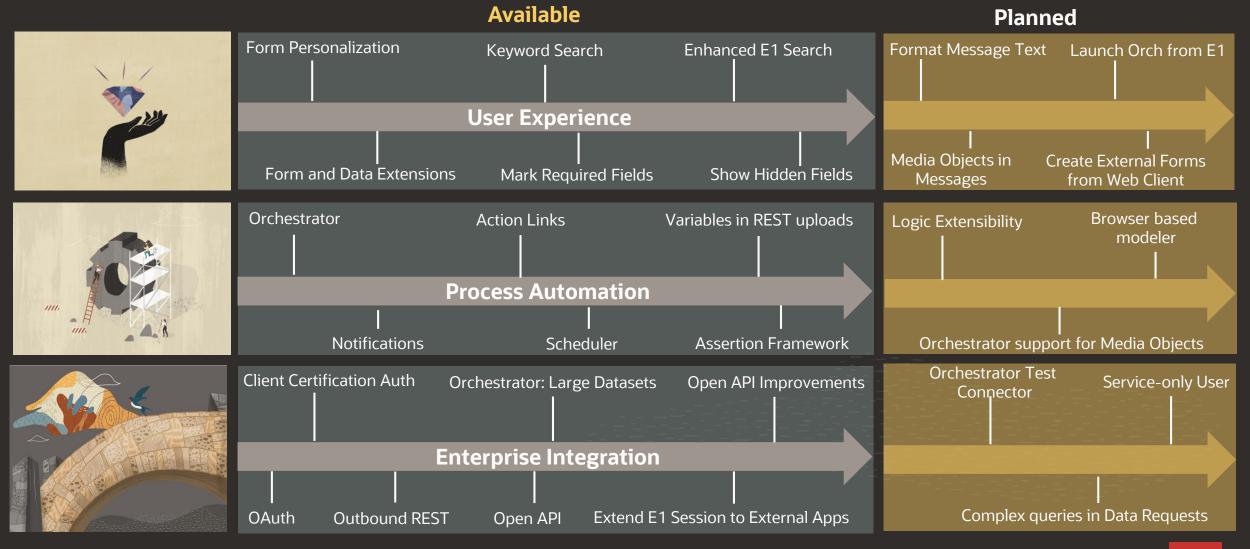

# **EnterpriseOne Features – Digital Platform**

## **Evolving to Next Generation Workflow**

Rapid time to value by empowering business analysts

- Enable creativity at the "point of process" for rapid time to value.
- Improve operational efficiencies
- Reduce the technical requirements and skill set required to build automated processes

# Low Code / No Code

- ✓ No specialization needed, very easy to learn
- ✓ Less code to write, helps innovate faster
- ✓ Rapid delivery, Acceleration of speed to market
- ✓ Address business requirements with minimal cost
- ✓ Attract and retain top talent with innovative culture

Available Planned